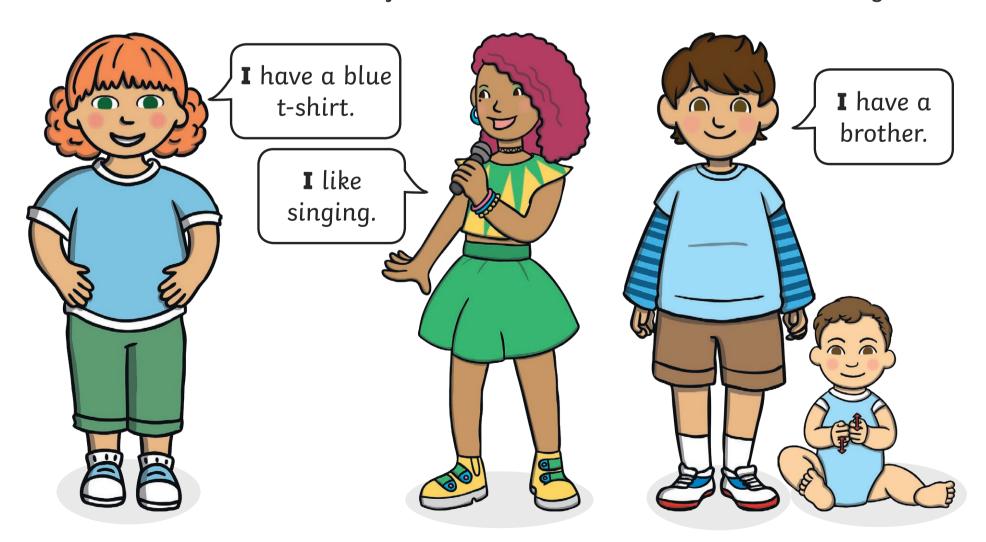

# Ronal Pronuntial

When you are talking about yourself, you say 'I'. It is the same when you write it. you know that we use a capital letter for the word 'I'?

**I** have α brother. not make sense if it said, "At the weekend i went swimming." I have a blue singing. I like t-shirt. It would