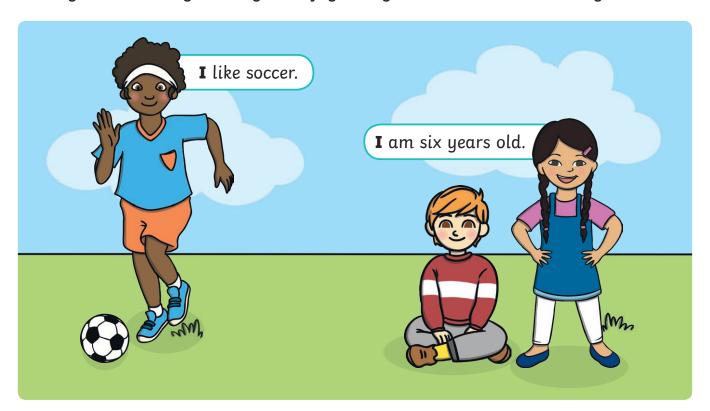

2. Read the sentences below and correct the mistakes.

i am six years old and i love sport. i like to play soccer and i am a fast runner. i scored three goals and i felt happy.

### Capital Letter for 'I'

|                                                                                                                           | I can use a capital letter for the word 'I'.                   |
|---------------------------------------------------------------------------------------------------------------------------|----------------------------------------------------------------|
| Remember that:                                                                                                            | 000                                                            |
| A capital letter is need                                                                                                  | l for 'I'.                                                     |
| 1. Write three sentend start with 'I'.                                                                                    | ces telling me about yourself. Each sentence must              |
| a)                                                                                                                        |                                                                |
|                                                                                                                           |                                                                |
| c)                                                                                                                        |                                                                |
| Read it again Fing                                                                                                        | Teacher checks:  er spaces Capital letters for names Full stop |
| 2. Read the sentences                                                                                                     | below and rewrite them with the correct capital letters.       |
| i am six years old and i love sport. i like to play soccer and i am a fast runner. i scored three goals and i felt happy. |                                                                |