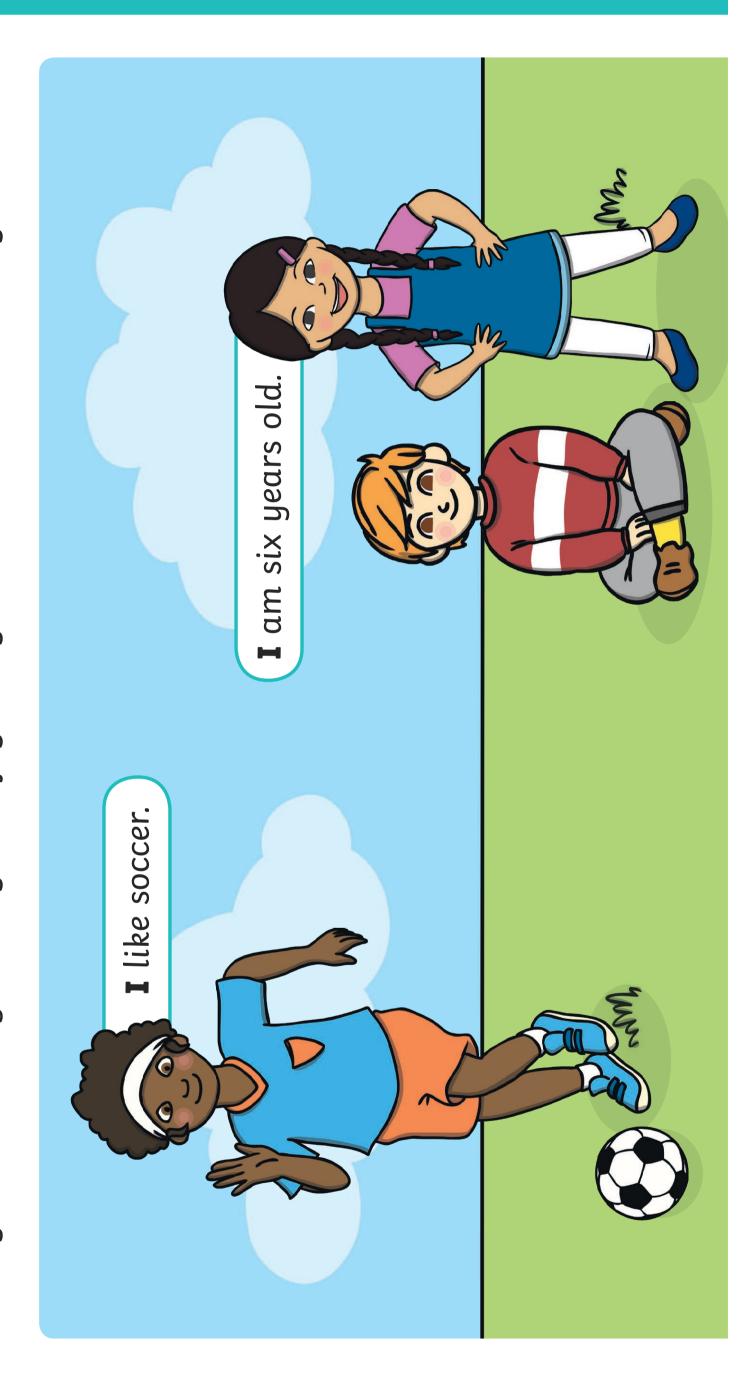

2. Read the sentences below and correct the mistakes.

i am six years old and i love sport. i like to play soccer and i am a fast runner. i scored three goals and i felt happy.

### Capital Letter for 'I'

|                                                                                                                           | I can use a capital letter for the word 'I'.                   |
|---------------------------------------------------------------------------------------------------------------------------|----------------------------------------------------------------|
| Remember that:                                                                                                            | 000                                                            |
| A capital letter is need                                                                                                  | l for 'I'.                                                     |
| 1. Write three sentend start with 'I'.                                                                                    | ces telling me about yourself. Each sentence must              |
| a)                                                                                                                        |                                                                |
|                                                                                                                           |                                                                |
| c)                                                                                                                        |                                                                |
| Read it again Fing                                                                                                        | Teacher checks:  er spaces Capital letters for names Full stop |
| 2. Read the sentences                                                                                                     | below and rewrite them with the correct capital letters.       |
| i am six years old and i love sport. i like to play soccer and i am a fast runner. i scored three goals and i felt happy. |                                                                |