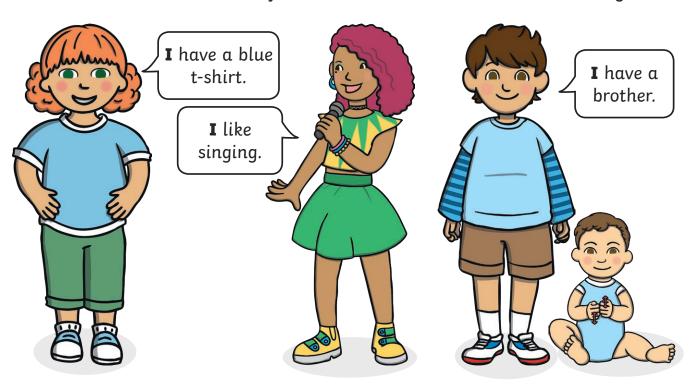

# Ronal Pronuntial

When you are talking about yourself, you say 'I'. It is the same when you write it. you know that we use a capital letter for the word 'I'?

**I** have α brother. not make sense if it said, "At the weekend i went swimming." I have a blue singing. I like t-shirt. It would