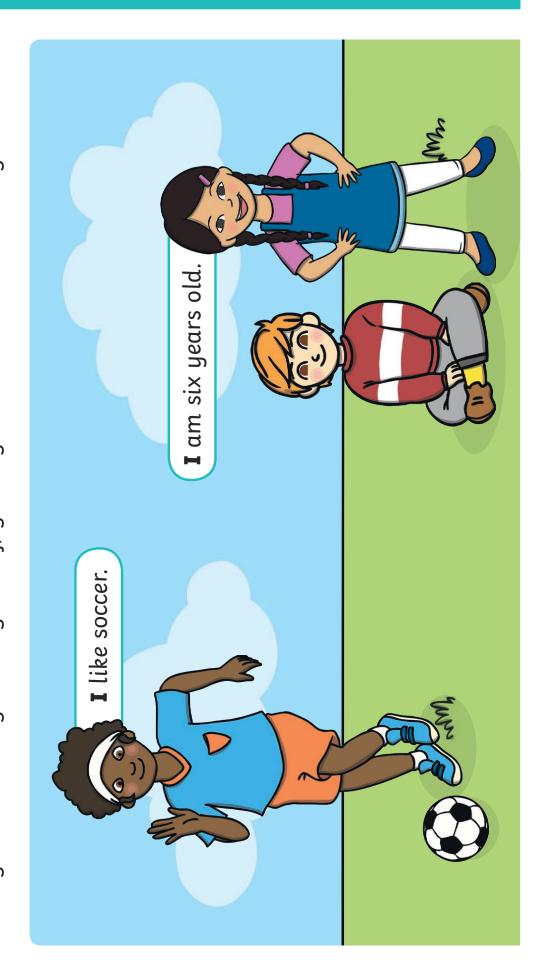

2. Read the sentences below and correct the mistakes.

i am six years old and i love sport. i like to play soccer and i am a fast runner. i scored three goals and i felt happy.

### Capital Letter for 'I'

|                                                                                                                           | I can use a capital letter for the word 'I'.                   |
|---------------------------------------------------------------------------------------------------------------------------|----------------------------------------------------------------|
| Remember that:                                                                                                            | 000                                                            |
| A capital letter is need                                                                                                  | l for 'I'.                                                     |
| 1. Write three sentend start with 'I'.                                                                                    | ces telling me about yourself. Each sentence must              |
| a)                                                                                                                        |                                                                |
|                                                                                                                           |                                                                |
| c)                                                                                                                        |                                                                |
| Read it again Fing                                                                                                        | Teacher checks:  er spaces Capital letters for names Full stop |
| 2. Read the sentences                                                                                                     | below and rewrite them with the correct capital letters.       |
| i am six years old and i love sport. i like to play soccer and i am a fast runner. i scored three goals and i felt happy. |                                                                |