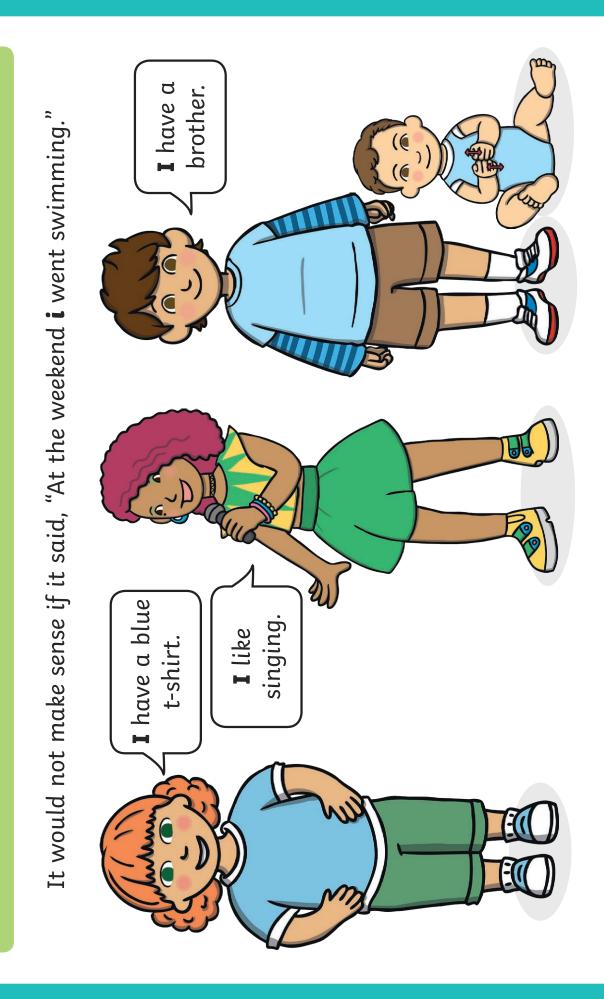

# Ronal Pronuntial

When you are talking about yourself, you say 'I'. It is the same when you write it. you know that we use a capital letter for the word 'I'?

**I** have α brother. not make sense if it said, "At the weekend i went swimming." I have a blue singing. I like t-shirt. It would

## Personal Pronoun 'I'

Did you know that we use a capital letter for the word 'I'? When you are talking about yourself, you say 'I'. It is the same when you write it.

It would not make sense if it said, "At the weekend i went swimming."